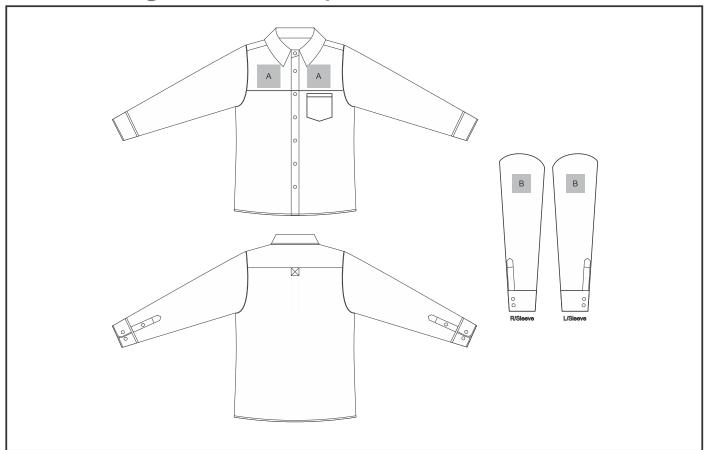

### **Branding Options:**

#### **Position A**

1. Embroidery (EMB-A)

N/A

Size: 100mm wide x 80mm high

2. Screen Print (SA)

1 Colour

Size: 100mm wide x 80mm high

3. Digital Transfer Clothing A6 (DTC-A6)

#### **Position B**

1. Embroidery (EMB-A)

N/A

Size: 80mm wide x 80mm high

2. Screen Print (SA)

1 Colour

Size: 60mm wide x 60mm high

3. Digital Transfer Clothing A6 (DTC-A6)